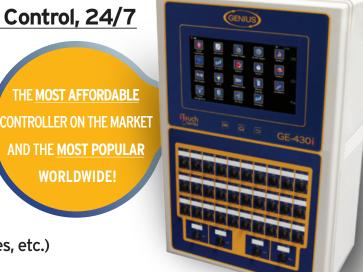

## A Powerful Management Tool Created For You, The Producer.

The GENIUS CONTROLLER: For Real Control, 24/7

- Generate Real-time data
- Records your historical data for many years
- Pre-records future batches
- Fills out the necessary inspection forms (ACP, COSPOC, OFFSAP, CQA, etc.)
- May automatically send your data to: (veterinarians, slaughterhouses, mills, hatcheries, etc.)
- Access your data 24/7 with Farmulest online service and make informed decisions
- Easy navigation with hot keys and back screen key